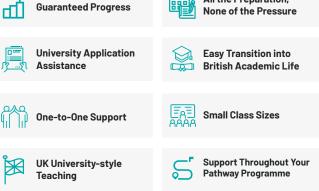

### UNIVERSITY PARTNERS

Successful completion of one of SCL International College's courses (subject to meeting the specified entry requirements) guarantees progression – either an offer or an interview – to one of our 24 university partners.