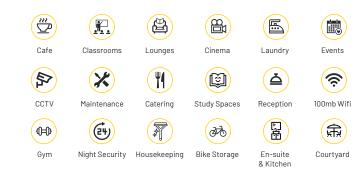

# ADULT COURSES & UNIVERSITY PATHWAYS

On-site accommodation with private bathrooms & kitchenettes Full-board catering options for a hassle-free stay English language programmes starting any Monday University Pathways courses enrolling twice a year All of our teachers are certified, English speakers Modern classrooms with the latest technology Personalised education catering to each students' needs Access to all four campuses with fantastic facilities